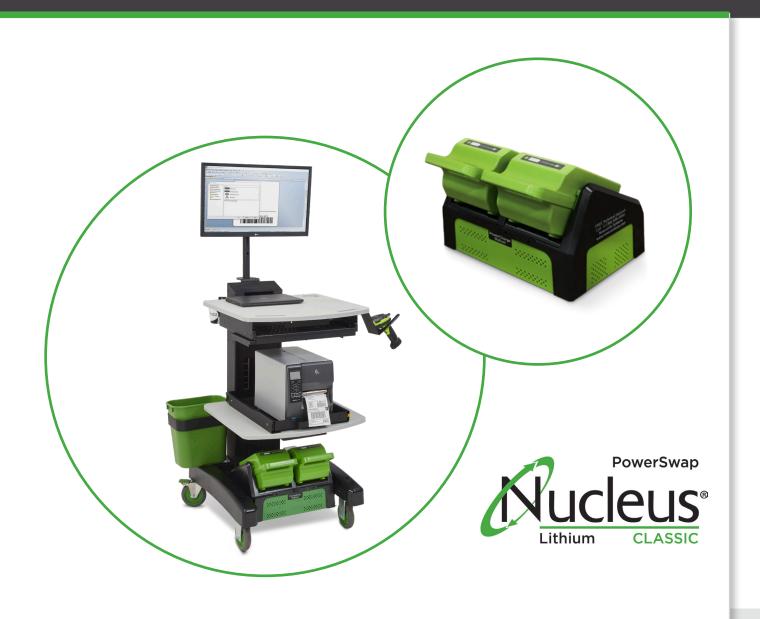

## **NB** Series

PowerSwap Nucleus® Lithium Power System

Introducing Our First Swappable Lithium Power System

The NB Series workstations with the PowerSwap Nucleus® Lithium Power System is the first of its kind designed for industrial environments. This rugged, yet lightweight unit provides quiet, seamless AC power for 8–12+ hours at a time. Once the battery charge is depleted, simply swap it with a fully charged one in a matter of seconds.

## System Consists of:

- a) NB Series workstation with battery docking station
- b) 1 to 4 lithium battery packs
- c) Battery charging station

Easily swap with a fully charged pack in a matter of seconds