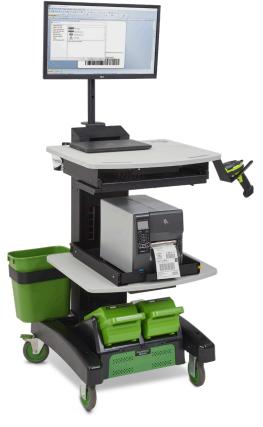

## **NB** Series

PowerSwap Nucleus® Lithium Power System

Introducing Our First Swappable Lithium Power System

The NB Series workstations with the PowerSwap Nucleus® Lithium Power System is the first of its kind designed for industrial environments. This rugged, yet lightweight unit provides quiet, seamless AC power for 8–12+ hours at a time. Once the battery charge is depleted, simply swap it with a fully charged one in a matter of seconds.

## System Consists of:

- a) NB Series workstation with battery docking station
- b) 1 to 4 lithium battery packs
- c) Battery charging station

Easily swap with a fully charged pack in a matter of seconds

## **Technical Specifications**

| Each Battery:                   | 36 AH lithium iron phosphate; Supports up to 460 watt hours    |                                                                |
|---------------------------------|----------------------------------------------------------------|----------------------------------------------------------------|
| Zaon Battory:                   |                                                                |                                                                |
| Approximate Charge Time:        | 4-8 hours                                                      |                                                                |
| Status Meter:                   | Battery LED display indicates the current charge in battery    |                                                                |
| Battery Dimensions<br>& Weight: | 165 W x 326 D x 163 H mm<br>5 kg                               |                                                                |
|                                 | NB Series SLIM Workstation                                     | NB Series Workstation                                          |
| Shelf (1 Standard):             | 457 W x 559 D mm                                               | 610 W x 559 D mm                                               |
|                                 | Laminated; 34 kg capacity                                      |                                                                |
| Height Adjustable:              | Shelf adjustable from 508-1016 mm                              |                                                                |
| Cart Dimensions<br>& Weight:    | 457 mm W x 660 mm D x 1092 mm H<br>49 kg + batteries - 5-10 kg | 610 mm W x 660 mm D x 1092 mm H<br>57 kg + batteries - 5-10 kg |