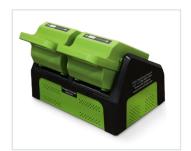

## System Consists of:

- a) NB Series workstation with battery docking station
- b) 1 to 4 lithium battery packs
- c) Battery charging station

Easily swap with a fully charged pack in a matter of seconds

## **Technical Specifications**

| Each Battery:                   | 36 AH lithium iron phosphate; Supports up to 460 watt hours    |                                                                |
|---------------------------------|----------------------------------------------------------------|----------------------------------------------------------------|
| Zaon Battory:                   |                                                                |                                                                |
| Approximate Charge Time:        | 4-8 hours                                                      |                                                                |
| Status Meter:                   | Battery LED display indicates the current charge in battery    |                                                                |
| Battery Dimensions<br>& Weight: | 165 W x 326 D x 163 H mm<br>5 kg                               |                                                                |
|                                 | NB Series SLIM Workstation                                     | NB Series Workstation                                          |
| Shelf (1 Standard):             | 457 W x 559 D mm                                               | 610 W x 559 D mm                                               |
|                                 | Laminated; 34 kg capacity                                      |                                                                |
| Height Adjustable:              | Shelf adjustable from 508-1016 mm                              |                                                                |
| Cart Dimensions<br>& Weight:    | 457 mm W x 660 mm D x 1092 mm H<br>49 kg + batteries - 5-10 kg | 610 mm W x 660 mm D x 1092 mm H<br>57 kg + batteries - 5-10 kg |