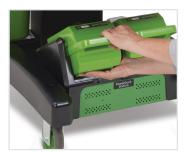

## System Consists of:

- a) NB Series workstation with battery docking station
- b) 1 to 4 lithium battery packs
- c) Battery charging station

Easily swap with a fully charged pack in a matter of seconds